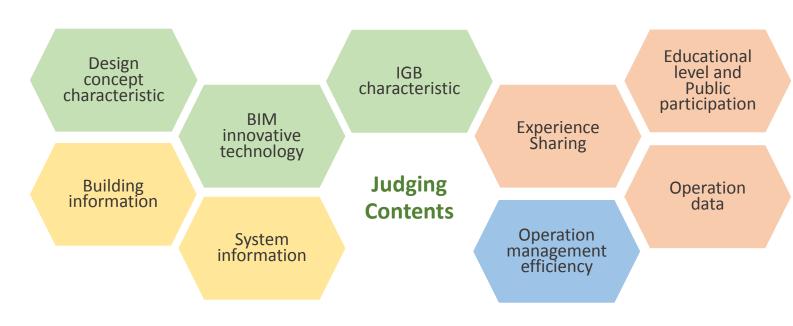

#### **ASSESSMENT**

- Judging Committee\* with professional background in Intelligent Green Building. The mission of Judging Committee is to select the excellent building projects and systems from all the entrants and the Best Award Winners.
  - \*(Judgers will be announced soon)
- Judging Committee will base on the criteria of: